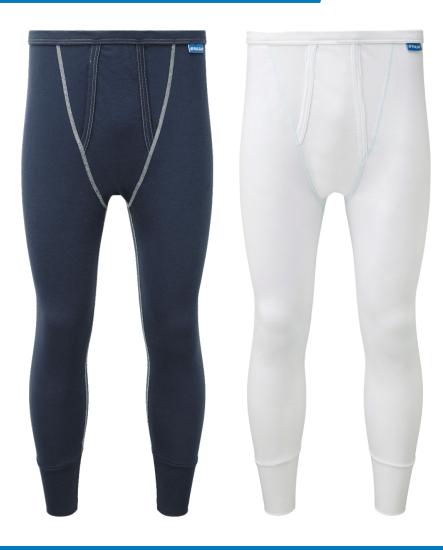

## **FEATURES**

Close fitting thermal top, designed to wear under usual clothing to provide warmth and comfort in freezing cold temperatures Soft durable polyester blended with VILOFT®, offering exceptional thermal & wicking performance

Light blue contrast sewing thread for sporty look Flat locked stitched and seams for extra comfort

#### **MENS**

CODE: BZ1503 - Navy and White

SIZE OPTIONS: S - 3XL

FABRIC: 215gsm 50% Polyester 50% Viloft blend

#### **LADIES**

CODE: BZ1552 - White

SIZE OPTIONS: 8 - 18

FABRIC: 215gsm 50% Polyester 50% Viloft blend